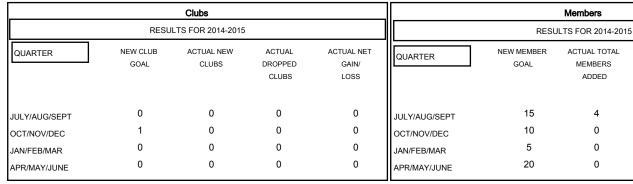

### District 25 E

Results as of: 7/31/2014

ACTUAL NET

GAIN/

LOSS

-13

0

0

0

ACTUAL

DROPPED

MEMBERS

17

0

0

0

## GOALS AND ACTUAL NEW CLUBS CUMULATIVE