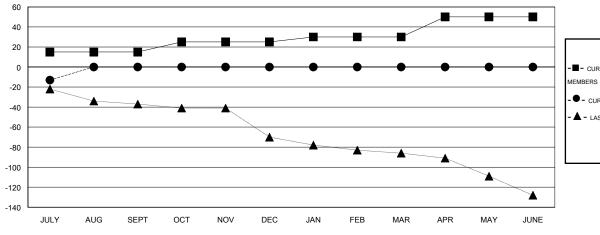

#### GOALS AND ACTUAL MEMBERS CUMULATIVE

| -=-  | CURRENT YEAR GO | ALS FOR NEW |
|------|-----------------|-------------|
| мемв | BERS            |             |

CURRENT YEAR ACTUAL MEMBERS

- ▲ - LAST YEAR ACTUAL MEMBERS